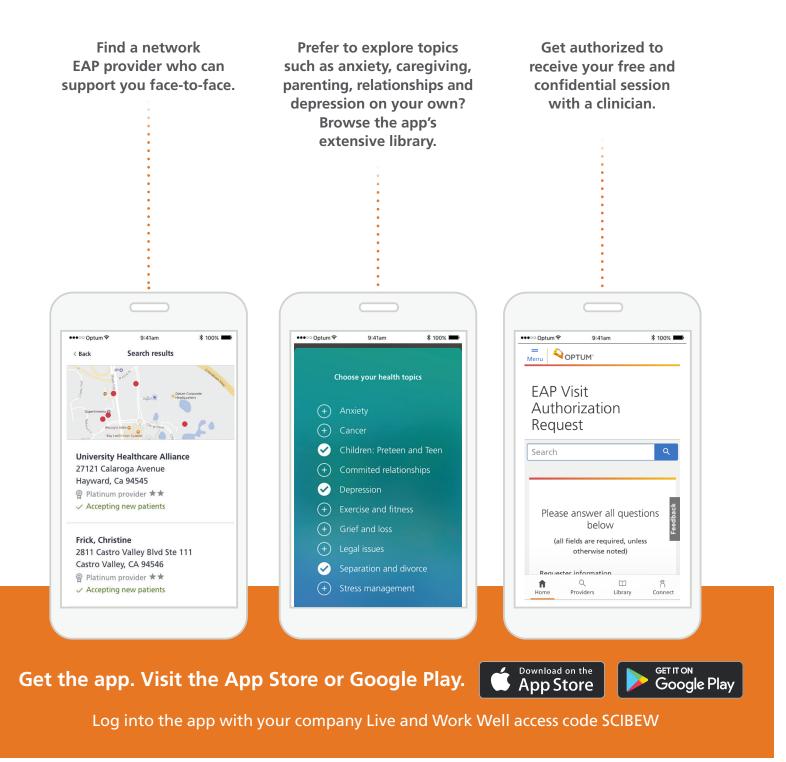

## The myLiveandworkwell app can help you navigate the chaos and find answers and support you can trust.

Use it to learn about your EAP services, find providers for face-to-face counseling and get authorizations for your free visits. You can even connect with an EAP specialist instantly via the click-to-call and chat features.