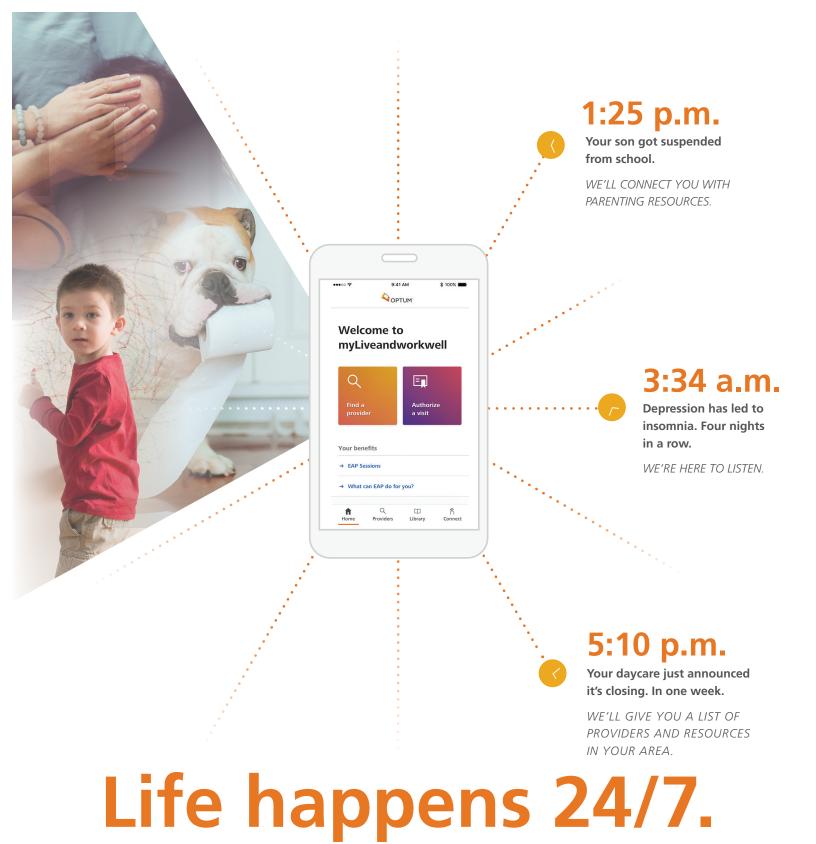

Stress doesn't just happen at work.

That's why myLiveandworkwell is available anytime, anywhere.

## The myLiveandworkwell app can help you navigate the chaos and find answers and support you can trust.

Use it to learn about your EAP services, find providers for face-to-face counseling and get authorizations for your free visits. You can even connect with an EAP specialist instantly via the click-to-call and chat features.