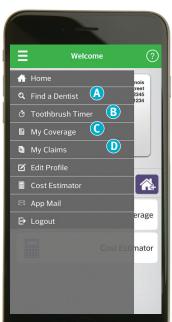

#### Instructions

- 1. Open the App Store or Google Play.
- 2. Search for "Delta Dental."
- **3.** Download the free app titled **Delta Dental** by Delta Dental Plans Association.

#### Features:

- A Find a dentist
- B Use a musical timer to brush for the recommended 2 minutes
- See your benefits, eligibility, deductibles and maximums
- Check claims

**DELTACARE® USA: 800-422-4234** 