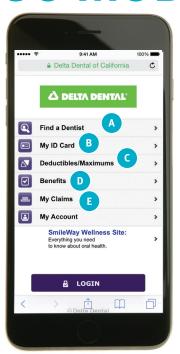

#### Instructions

- **1.** Enter **deltadentalins.com** on your smartphone's browser.
- **2.** Click the **Visit Mobile Site** button.

#### Features:

- A Find a dentist
- B View your electronic ID card
- Check deductibles and maximums
- See your benefits and eligibility
- Check claims