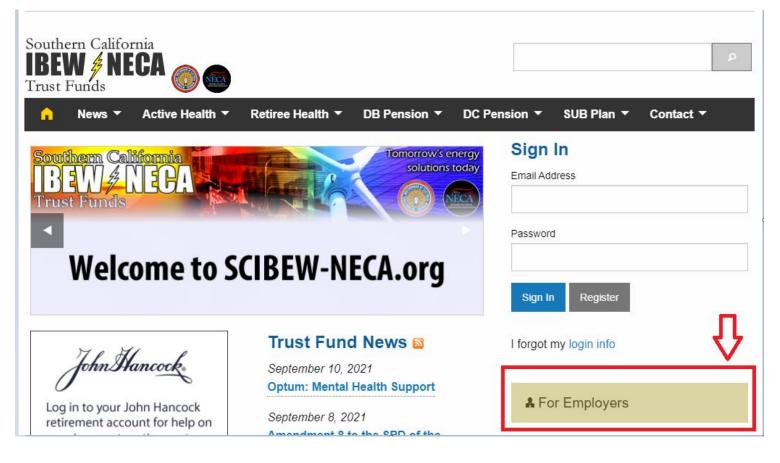

Please contact the Audit and Remittance Processing Department at (323) 221-5861 or (800) 824-6935 if you have questions. Office hours are 8:30 AM to 5:30 PM, Monday through Friday. Voicemail messages may be left at any time and fax communications may be sent to (323) 726-6953. Please watch for informational postings to the For Employers section of the Trust Funds' website at <a href="http://www.scibew-neca.org">www.scibew-neca.org</a> (see image below).