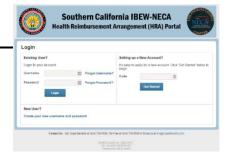

### Instructions for Logging into Your HRA Portal for the First Time

- Go to <a href="https://scibewneca.lh1ondemand.com">https://scibewneca.lh1ondemand.com</a>
- On the login screen, use the "Existing User" section on the left side of the screen
- Enter your username and password
- Click Login.

Your username is: First Name Initial + Full Last Name + Last 4 digits of SSN (example: jsmith6789)

The default password is: Coast1 (case sensitive)

If you are unable to log in to the HRA portal, contact Coast Benefits, the third-party administrator hired by the Plan to process HRA benefits, at **(844) 739-7956.** 